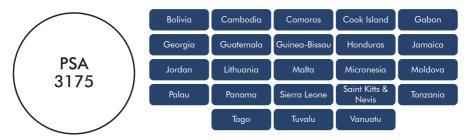

## POINT SERVICE ACTIVATION "PSA 3175"

We are one of the world's leading Inmarsat Point Service Activators, we have the access to Inmarsat system to carry out the following transactions in minutes:

- Activation of new terminals
- Assignments of Inmarsat numbers (INM)
- Replace of terminals
- Activations of units to be used as SSAS and LRIT
- Update of information in existing terminals,
- Deactivations
- Barring of terminals due to unsettle accounts