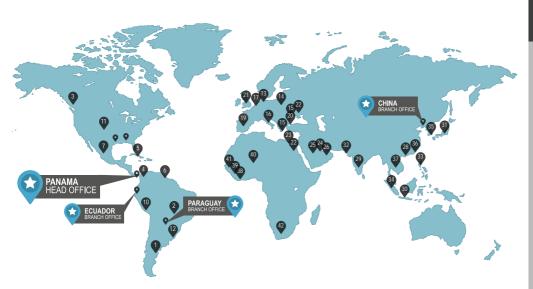

# WORLDWIDE SERVICES NETWORK

#### America

- I. Argentina
- 2. Brazil
- 3. Canada
- 4. Colombia
- 5. Ecuador
- 6. Guyana
- 7. Mexico
- 8. Panama
- 9. Paraguay
- 10. Peru
- II. United States
- 12. Uruguay

#### Europe

- 13. Denmark
- 14. Germany
- 15. Greece
- 16. Italy
- 17. Netherlands
- 18. Romania
- 19. Spain
- 20. Turkey
- 21. United Kingdom

#### 22. Egypt 23. Israel

Middle East

- 24. Oatar
- 25. Saudi Arabia
- 26. United Arab Emirates 42. South Africa

#### Asia

- 27. China
- 28. Hong Kong-Sar
- 29. India
- 30. Indonesia
- 31. Japan
- 32. Pakistan
- 33. Philippines
- 34. Singapore
- 35. South Korea
- 36. Taiwan
- 37. Vietnam

#### Africa

- 38. Ghana
- 39. Ivory Coast
- 40. Nigeria
- 41. Senegal